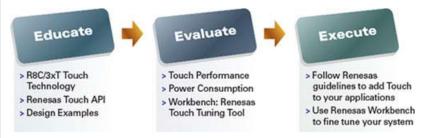

## **Evaluation System Features**

- R8C/36T-A MCU
- Keys, Wheel, Slider
- LED Display
- Ambient Light Sensor
- Allows MCU Power Measurement
- E1 Debug Emulator Interface
- USB Interface to PC for Workbench
- Workbench Touch Tuning Tool
- Buzzer