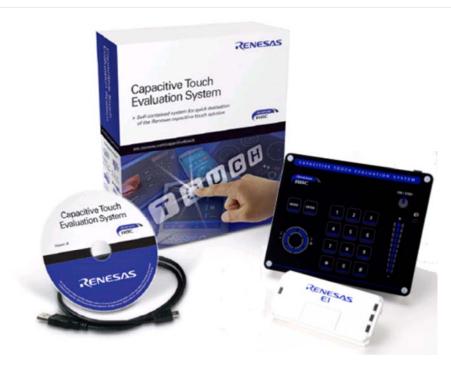

## **Capacitive Touch Evaluation Kit**

Part number: YR8C36TAKIT01 - Coming in May 2012

## **Kit Contents**

- Touch evaluation board
- USB cable
- E1 on-chip debug emulator
- Quick-start guide
- CD containing:
- Workbench tool
- Documentation including application notes with design guidelines
- Touch API source code
- Example code
- Free C Compiler (up to 64KB of code)