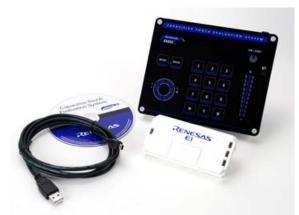

## **Kit Contents**

- Touch evaluation board
- USB cable
- E1 on-chip debug emulator
- Quick-start guide
- CD containing:
- Workbench tool
- Documentation including application notes with design guidelines
- Touch API source code
- Example code
- Free C Compiler (up to 64KB of code)