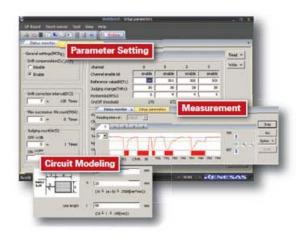

Home

Products

Software and Tools

Starter Kits and Platforms

Starter-kits and Evaluation Boards

## **Capacitive Touch Evaluation Kit**



Part number: YR8C36TAKIT01 - Coming in May 2012



## **Evaluation System Features**

- R8C/36T-A MCU
- Keys, Wheel, Slider
- LED Display
- Ambient Light Sensor
- Allows MCU Power Measurement
- E1 Debug Emulator Interface
- USB Interface to PC for Workbench
- Workbench Touch Tuning Tool
- Buzzer



## **Touch Workbench**



## **Kit Contents**

- Touch evaluation board
- USB cable
- E1 on-chip debug emulator
- Quick-start guide
- CD containing:
- Workbench tool
- Documentation including application notes with design guidelines
- Touch API source code
- Example code
- Free C Compiler (up to 64KB of code)

© 2010-2013 Renesas Electronics Corporation. All rights reserved.